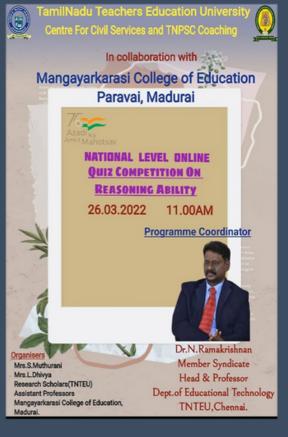

# NATIONAL LEVEL ONLINE QUIZ COMPETITION ON REASONING ABILITY HELD ON 26.03.2022

National level online Quiz Competition on REASONING ABILITY held on 26.03.2022 organised by Centre for Civil Services and TNPSC Coaching, TNTEU in collaboration with Mangayarkarasi College of Education, Madurai, TamilNadu. They were 311 participants who participated in today's quiz programme.

#### Among 311,

First place achieved by \*PAVITHRA J Vidhya Sagar Women Women's College Of Education

Second place achieved by PAVITHRA R Vidhya Sagar Women Women's College Of Education

Third place achieved by HARISH PODILI Pondicherry University.